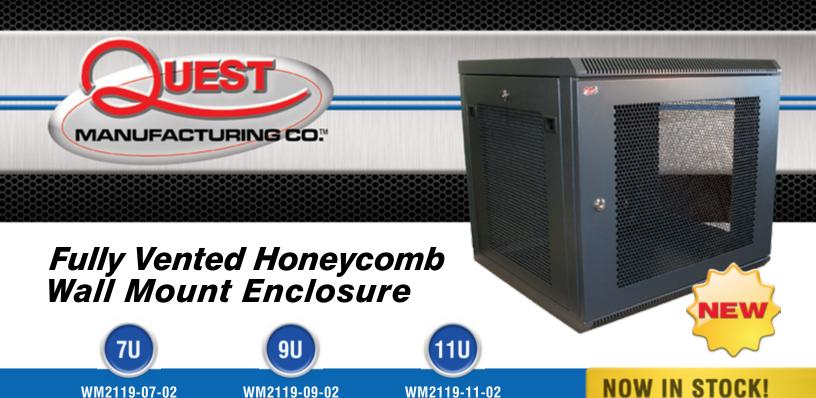

WM2119-11-02

**Features** 

WM2119-07-02

► Honeycomb mesh on 3-sides for superior ventilation with access to each side

WM2119-09-02

- ► Reinforced steel frame with a black powder coated micro finish
- ► Available in 7U, 9U, and 11U (Custom sizes available upon request)
- ▶ 4 adjustable mounting rails (2 Front and 2 Rear); Ideal for 19" rack mount installations
- ► Reversible honeycomb mesh front door with lock (Keys included); Door swings out 230°

- ► Meshed removable side panels with slide latches and key lock for secure easy access
- ► Pre-Installed 110VAC 80CFM fan keeps equipment running cool (Optional second fan cut out included)
- ► Cable entry points on top, bottom, and back of the enclosure
- ► Cage nuts, screws, and washers included (12 of each)
- ► Pre-assembled and UPS Shippable