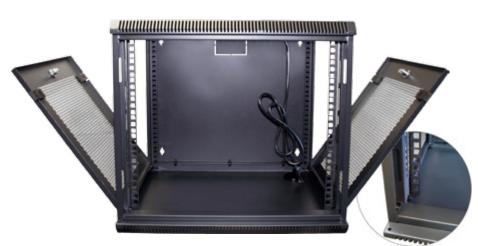

WM2119-11-02

**Features** 

WM2119-07-02

► Honeycomb mesh on 3-sides for superior ventilation with access to each side

WM2119-09-02

- ► Reinforced steel frame with a black powder coated micro finish
- ► Available in 7U, 9U, and 11U (Custom sizes available upon request)
- ▶ 4 adjustable mounting rails (2 Front and 2 Rear); Ideal for 19" rack mount installations
- ► Reversible honeycomb mesh front door with lock (Keys included); Door swings out 230°

- ► Meshed removable side panels with slide latches and key lock for secure easy access
- ► Pre-Installed 110VAC 80CFM fan keeps equipment running cool (Optional second fan cut out included)
- ► Cable entry points on top, bottom, and back of the enclosure
- ► Cage nuts, screws, and washers included (12 of each)
- ► Pre-assembled and UPS Shippable