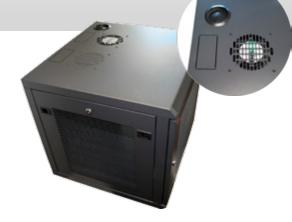

- ► Meshed removable side panels with slide latches and key lock for secure easy access
- ► Pre-Installed 110VAC 80CFM fan keeps equipment running cool (Optional second fan cut out included)
- ► Cable entry points on top, bottom, and back of the enclosure
- ► Cage nuts, screws, and washers included (12 of each)
- ► Pre-assembled and UPS Shippable